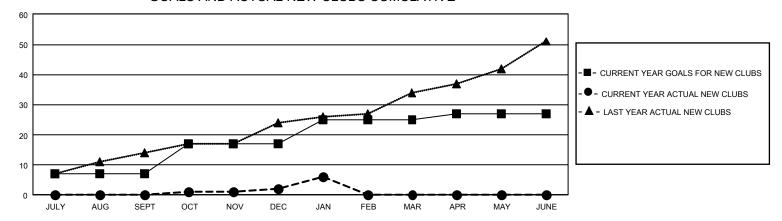

## GMT Constitutional Area 8, Group A

REPORT DOES NOT INCLUDE CLUBS IN UNDISTRICTED AREAS.

| Clubs                 |               |           |               | Members               |                         |                         |                                                    |
|-----------------------|---------------|-----------|---------------|-----------------------|-------------------------|-------------------------|----------------------------------------------------|
| RESULTS FOR 2022-2023 |               |           |               | RESULTS FOR 2022-2023 |                         |                         |                                                    |
| QUARTER               | NEW CLUB GOAL | NEW CLUBS | DROPPED CLUBS | QUARTER MEN           | MBER GROWTH NET<br>GOAL | MEMBER GROWTH<br>ACTUAL | DROPPED MEMBERS<br>ACTUAL (including<br>transfers) |
| JULY/AUG/SEPT         | 21            | 0         | 2             | JULY/AUG/SEPT         | 167                     | 191                     | 228                                                |
| OCT/NOV/DEC           | 30            | 2         | 15            | OCT/NOV/DEC           | 225                     | 236                     | 676                                                |
| JAN/FEB/MAR           | 24            | 4         | 1             | JAN/FEB/MAR           | 215                     | 178                     | 64                                                 |
| APR/MAY/JUNE          | 6             | 0         | 0             | APR/MAY/JUNE          | 174                     | 0                       | 0                                                  |

## GOALS AND ACTUAL NEW CLUBS CUMULATIVE

| DROPPED CLUBS: 18 |     | 157 CLUBS OF 397 ADDED 1<br>OR MORE NEW MEMBERS | GENDER DISTRIBUTION       |                |  |
|-------------------|-----|-------------------------------------------------|---------------------------|----------------|--|
|                   |     |                                                 | MALE                      | 6,196 (70.23%) |  |
|                   |     |                                                 | FEMALE                    | 2,625 (29.75%) |  |
| DROPPED MEMBERS   |     |                                                 | NON BINARY                | 0 (0.00%)      |  |
| DECEASED          | 21  |                                                 | PREFER NOT TO ANSWER      | 2 (0.02%)      |  |
| CLUB CANCELLED    | 347 |                                                 | TOTAL FAMILY UNIT MEMBERS | s 184          |  |
| OTHER             | 600 | CLICK HERE FOR                                  |                           |                |  |
| TOTAL             | 968 | CUMULATIVE MEMBERSHIP  DATA                     | FAMILY MEMBERS PAYING HA  | LF DUES 95     |  |