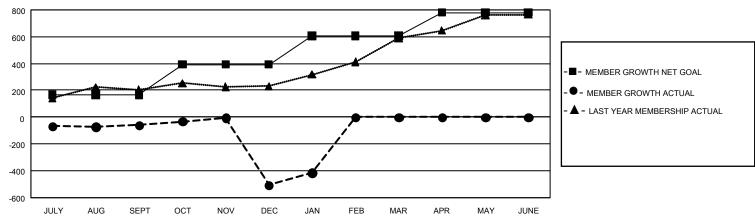

## GMT Constitutional Area 8, Group A

REPORT DOES NOT INCLUDE CLUBS IN UNDISTRICTED AREAS.

| Clubs                 |               |           |               | Members               |                         |                         |                                                    |
|-----------------------|---------------|-----------|---------------|-----------------------|-------------------------|-------------------------|----------------------------------------------------|
| RESULTS FOR 2022-2023 |               |           |               | RESULTS FOR 2022-2023 |                         |                         |                                                    |
| QUARTER               | NEW CLUB GOAL | NEW CLUBS | DROPPED CLUBS | QUARTER MEN           | MBER GROWTH NET<br>GOAL | MEMBER GROWTH<br>ACTUAL | DROPPED MEMBERS<br>ACTUAL (including<br>transfers) |
| JULY/AUG/SEPT         | 21            | 0         | 2             | JULY/AUG/SEPT         | 167                     | 191                     | 228                                                |
| OCT/NOV/DEC           | 30            | 2         | 15            | OCT/NOV/DEC           | 225                     | 236                     | 676                                                |
| JAN/FEB/MAR           | 24            | 4         | 1             | JAN/FEB/MAR           | 215                     | 178                     | 64                                                 |
| APR/MAY/JUNE          | 6             | 0         | 0             | APR/MAY/JUNE          | 174                     | 0                       | 0                                                  |